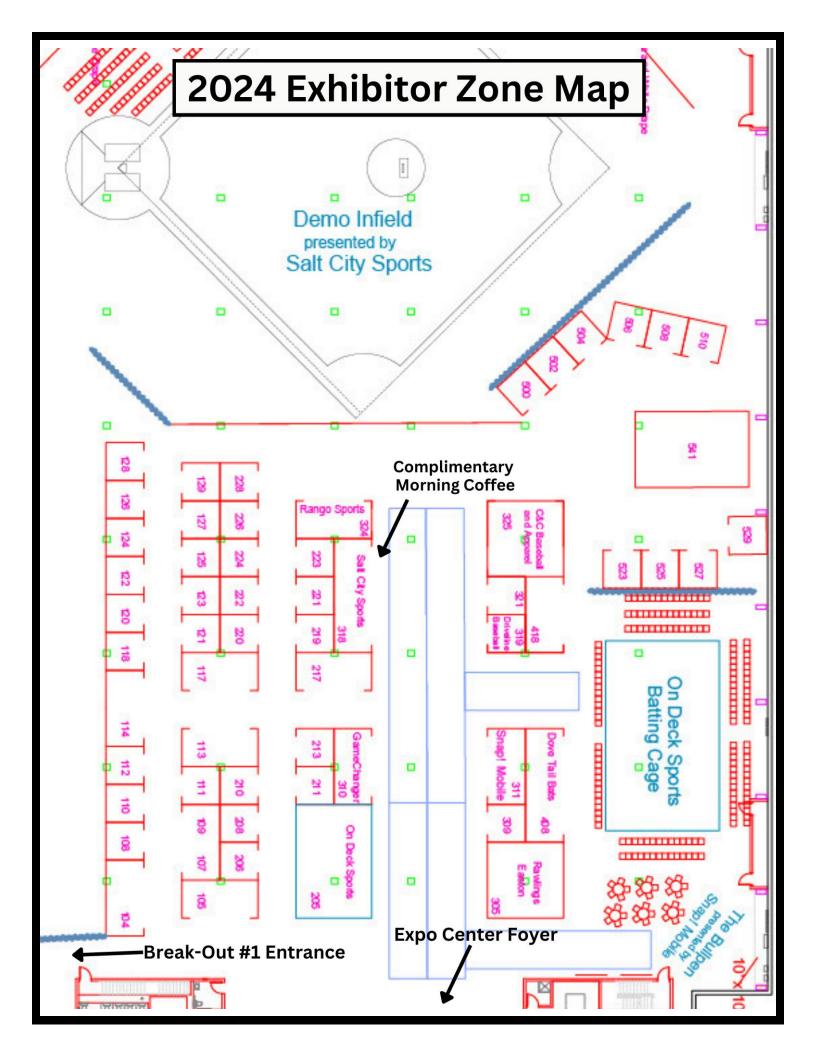

#### COMPLIMENTARY COFFEE SATURDAY MORNING FOR ATTENDEES & EXHIBITORS:

Complimentary coffee, courtesy of **Salt City Sports**, will be served beginning at 7:45AM on Saturday in the Salt City Sports booth (#318) in the Exhibitor Zone. Stop by and learn more about their beautiful baseball/softball facility in Syracuse, N.Y.

## 2024 Mohegan Sun World Baseball and Softball Coaches' Convention Exhibitor Booth Locations

| Exhibitor                         | Exhibitor<br>Booth # | Exhibitor                            | Exhibitor<br>Booth # |
|-----------------------------------|----------------------|--------------------------------------|----------------------|
| ATM Sports                        | 104                  | Pocket Radar                         | 117                  |
| Ballparks of America/Sho-Me Baseb | 108                  | Porta Phone Co.                      | 224                  |
| BATCO                             | 111                  | Portolite Pitching Mounds            | 107 & 109            |
| Bownet Sports                     | 121                  | ProTime Sports Inc.                  | 500 & 502            |
| C & C Baseball and Apparel        | 325                  | Putnam Science Academy               | 213                  |
| CES                               | 112                  | Rango Sports                         | 324                  |
| Coaches Video                     | 221                  | Rawlings / Easton                    | 305                  |
| Cooperstown Bat Company           | 113                  | Rob Monte Art                        | 527                  |
| CT SportsPlex                     | 309                  | SANMAR                               | 208                  |
| Decker Sports                     | 220                  | Salt City Sports                     | 318                  |
| Dove Tail Bats                    | 408                  | SCORE Sports                         | 418                  |
| Dream Bats                        | 226                  | Snap! Mobile                         | 311                  |
| Driveline Baseball                | 319                  | Softball Climate                     | 309                  |
| Eli's Springback Tee              | 219                  | Sports Paradise                      | 127                  |
| 431 Sports                        | 122                  | Strength Pro Inc.                    | 211                  |
| GameChanger                       | 310                  | Team Orders                          | 223                  |
| Game One                          | 228                  | The Blocking Buddy                   | 504                  |
| Get Set Marketing                 | 124                  | The Kelly Rodman Baseball Foundation | 529                  |
| Gold Athletics                    | 110                  | Tucci Limited Sports                 | 126                  |
| JUGS Sports                       | 128                  | Tyrus Baseball Products              | 118                  |
| Lasorda Legacy Park               | 125                  | USA Baseball                         | 210                  |
| Launchpad Thumb Guard             | 525                  | USA Elite Training                   | 506 & 508            |
| Leading Edge Fundraising          | 120                  | USA Softball                         | 510                  |
| Long Island Hot Stove Baseball    | 222                  | Walla International/Click Heaters    | 123                  |
| NFP Sports                        | 523                  | Walter Bat Company                   | 206                  |
| On Deck Sports                    | 205                  | Wilson Sporting Goods Co.            | 217                  |
| Perfect Swings USA                | 129                  | USA Tournament Series                | 114                  |
| Performance Pitch                 | 321                  | Victus Sports                        | 541                  |
| Planet Fastpitch                  | 319                  | X-Grain Sportswear                   | 105                  |